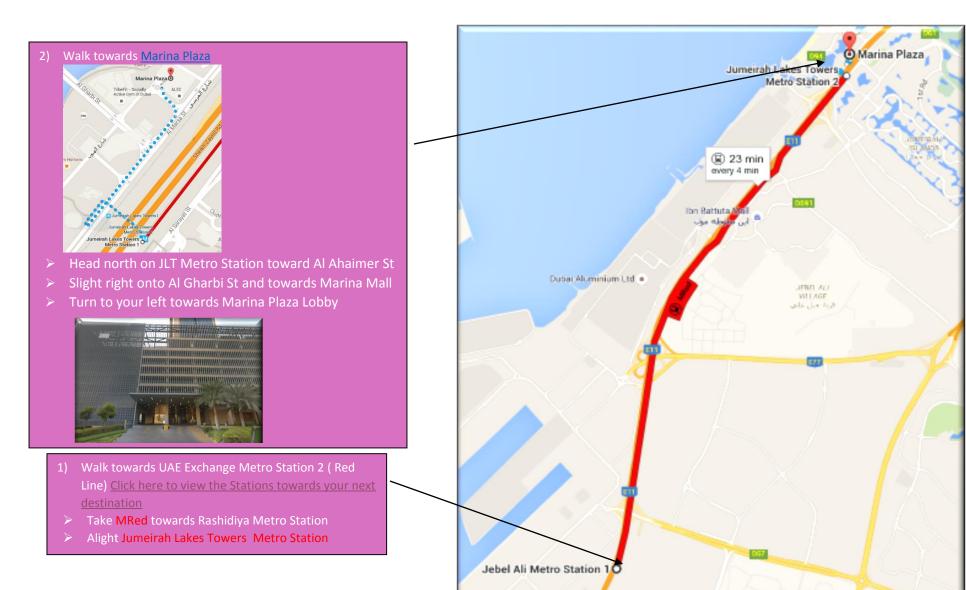

eep left to continue toward Al Marsa St
- Keep right, follow signs for Dubai Marina/Jumeirah Beach Road/Jumeirah Lakes Towers/Jumeirah Islands/Jumeirah Parks
- > Keep left at the fork, follow signs for rete
- Keep right at the fork, follow signs for Dubai Marina/Jumeirah Beach Resort







Get on E11 (Sheikh Zayed Road) from E16 Road

# Parking

1) You can park at the ground parking



2) You can park at the Upper level parking via main lobby entrance



# 3) Alternatively you can also park at Marina Mall





# 1) By Metro

- Green Line
- Red Line

### **Green Line**

From Etisalat Metro Station 1 (Green Line connecting to Union Metro Station 1 (Red Line)

### **Red Line**

From Union Metro Station to Jumeirah Lake Towers Metro Station



### **Red Line**

### From Jebel Ali - BY Metro