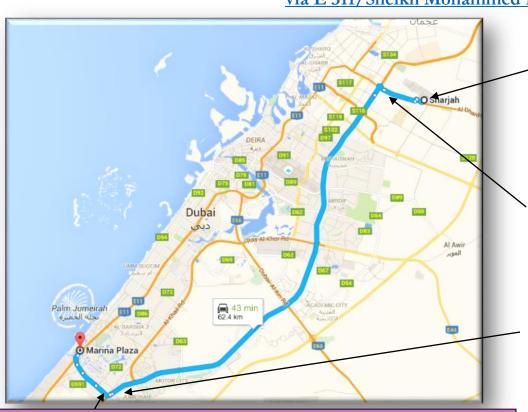

## via E 311/Sheikh Mohammed Bin Zayed Rd

- 3) Continue straight to stay on Garn Al Sabkha St
- At the roundabout, take the 2nd exit and stay on Garn Al Sabkha St

- > Take the Dubai Marina ramp
- Continue onto Al Marsa St, Turn left onto Al Gharbi St then Turn right onto Al Yahoom St then Enter the roundabout and you Destination will be on the right

- 1) Continue to E 88 ( Al Dhail Road)
- Head Northwest
- > Turn Left
- > Turn left toward E 88 ( Al Dhail Road)
- 2) Take E 311/Sheikh Mohammed Bin Zayed Rd to Garn Al Sabkha St in Dubai. Take the exit toward Exit 24 from E 311/Sheikh Mohammed Bin Zayed Rd
- Merge onto E 88 (Al Dhail Road)

Take the exit toward E 311/Sheikh Mohammed Bin Zayed Rd

- Keep left to continue toward E 311/Sheikh Mohammed Bin Zayed Rd
- Keep left at the fork and merge onto E 311/Sheikh Mohammed Bin Zayed Rd
- Take the exit toward Exit 24

## Via Sheikh Zayed Rd/E11 Al Khail Road

- Rd/E11 from Al Khail Rd
- Merge onto Airport Rd/D89
- Take the ramp to D 62/Nadd Al Hamar Rd
- Take the exit toward Business Bay Bridge
- Continue onto Business Bay Continue onto Al Khail Rd
- Take the ramp to Dubai Ghweifat International Hwy/Sheikh Zayed Rd/E11
- Take the ramp to Abu Dhabi

Merge onto Dubai - Ghweifat International Hwy/Sheikh Zayed Rd/E11

- Continue to E 88 ( Al Dhail Road)
- **Head Northwest**
- Turn Left
- Turn left toward E 88 ( Al Dhail Road)
  - Continue on E 88. Take Sheikh Mohammed Bin Zayed Rd to Al Rebat St/D 83 in Dubai. Exit from Sheikh Mohammed Bin Zayed Rd
  - Merge onto E 88 (( Al Dhail Road)
  - Take the exit toward Sheikh Mohammed Bin Zayed Rd
  - Keep left to continue toward Sheikh Mohammed Bin Zayed

- Keep left at the fork and merge onto Sheikh Mohammed Bin Zaved Rd
- Take exit 58 toward Airport Rd/D89
- Keep left to stay on Exit 58 and merge onto Airport Rd/D89

Keep right to continue on Exit 32

Take the ramp on the left to Route 61/Jumeirah lakes

towers/Emirates Hills

Keep left at the fork, follow signs for Marina Dubai

Continue straight and Turn Right to Marina Plaza main lobby