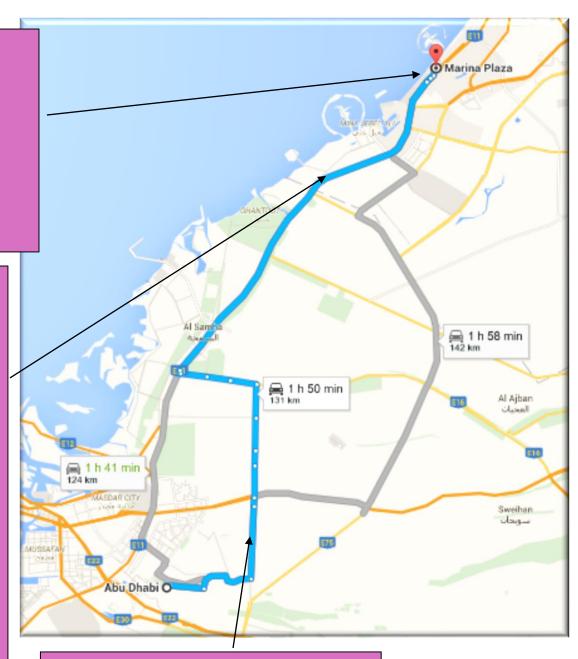

### From Abu Dhabi - BY CAR

### Via E11 Sheikh Maktoum Bin Rashid Rd

4) Continue on Al Marsa St Turn left onto Al Gharbi St

Turn right onto Al Yahoom St and Enter the roundabout

- 2) Follow E11 (Sheikh Zayed Road) to Al Marsa St in Dubai. Take exit 29 from E11 (Sheikh Zayed Road)
- Merge onto E11(Sheikh Zayed Road)
- Take exit 29 toward Al Marsa St

- Keep left to continue toward Al Marsa St
- Keep right, follow signs for Dubai Marina/Jumeirah Beach
- Keep left at the fork, follow signs for rete
- Keep right at the fork, follow signs for Dubai Marina/Jumeirah Beach