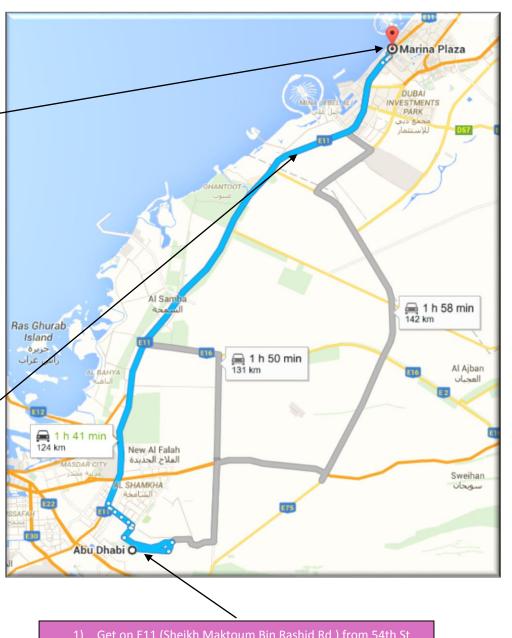

## **Direction to Marina Plaza**

### From Abu Dhabi - BY CAR

### Via E11 Sheikh Maktoum Bin Rashid Rd

4) Continue on Al Marsa St Turn left onto Al Gharbi St

Turn right onto Al Yahoom St and Enter the roundabout

- 2) Follow E11 (Sheikh Zayed Road) to Al Marsa St in Dubai. Take exit 29 from E11 (Sheikh Zayed Road)
- Merge onto E11(Sheikh Zayed Road)
- Take exit 29 toward Al Marsa St

1) Get on E11 (Sheikh Maktoum Bin Rashid Rd ) from 54th St