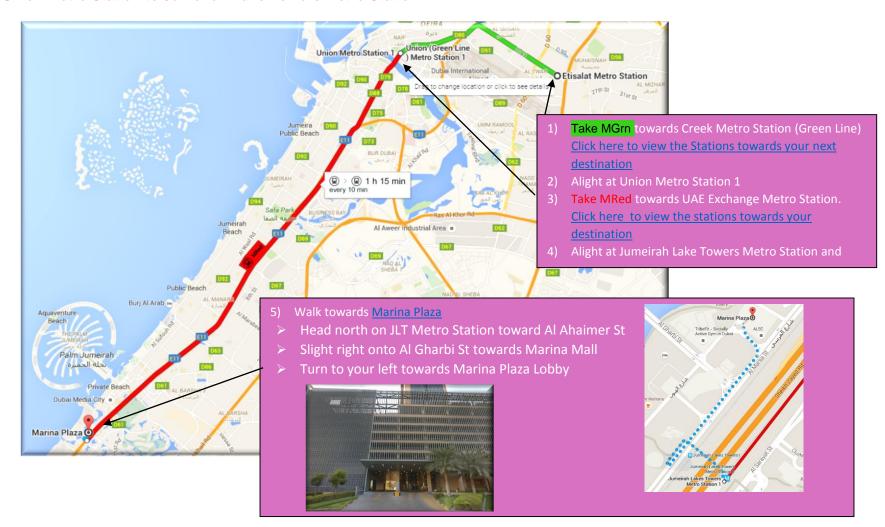

# 1) By Metro

- Green Line
- Red Line

### **Green Line**

From Etisalat Metro Station 1 (Green Line connecting to Union Metro Station 1 (Red Line)

### **Red Line**

From Union Metro Station to Jumeirah Lake Towers Metro Station