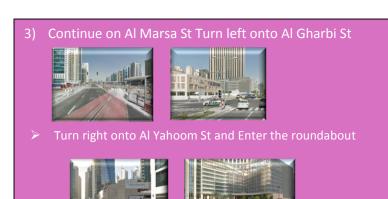

## via E 311/Sheikh Mohammed Bin Zayed Rd

- 3) Continue straight to stay on Garn Al Sabkha St
- At the roundabout, take the 2nd exit and stay on Garn Al Sabkha St

- > Take the Dubai Marina ramp
- Continue onto Al Marsa St, Turn left onto Al Gharbi St then Turn right onto Al Yahoom St then Enter the roundabout and you Destination will be on the right

### Via E11 Sheikh Maktoum Bin Rashid Rd

4) Continue on Al Marsa St Turn left onto Al Gharbi St

Turn right onto Al Yahoom St and Enter the roundabout

- 2) Follow E11 (Sheikh Zayed Road) to Al Marsa St in Dubai. Take exit 29 from E11 (Sheikh Zayed Road)
- Merge onto E11(Sheikh Zayed Road)
- Take exit 29 toward Al Marsa St