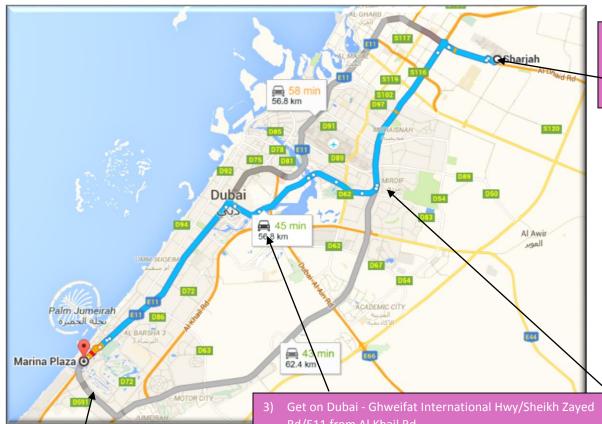

## Via Sheikh Zayed Rd/E11 Al Khail Road

- Rd/E11 from Al Khail Rd
- Merge onto Airport Rd/D89
- Take the ramp to D 62/Nadd Al Hamar Rd
- Take the exit toward Business Bay Bridge
- Continue onto Business Bay Continue onto Al Khail Rd
- Take the ramp to Dubai Ghweifat International Hwy/Sheikh Zayed Rd/E11
- Take the ramp to Abu Dhabi

Merge onto Dubai - Ghweifat International Hwy/Sheikh Zayed Rd/E11

- Continue to E 88 ( Al Dhail Road)
- **Head Northwest**
- Turn Left
- Turn left toward E 88 ( Al Dhail Road)
  - Continue on E 88. Take Sheikh Mohammed Bin Zayed Rd to Al Rebat St/D 83 in Dubai. Exit from Sheikh Mohammed Bin Zayed Rd
  - Merge onto E 88 (( Al Dhail Road)
  - Take the exit toward Sheikh Mohammed Bin Zayed Rd
  - Keep left to continue toward Sheikh Mohammed Bin Zayed